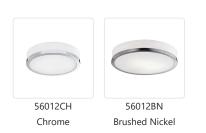

## **DESCRIPTION**

**PROJECT** 

Two lamp flush mount ceiling fixture with white round opal glass and available in a chrome or brushed nickel metal finished trim.