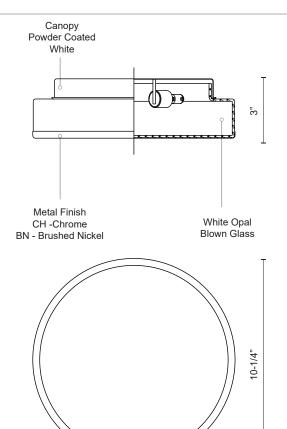

## **DESCRIPTION**

**PROJECT** 

Two lamp flush mount ceiling fixture with white round opal glass and available in a chrome or brushed nickel metal finished trim.

## **SPECIFICATION DETAILS**

| Fixture Dimensions | D10-1/4" x H3" |  |  |
|--------------------|----------------|--|--|
| Lamp Type          | Halogen, G9    |  |  |
| Wattage            | 2 x 50W        |  |  |
| Voltage            | 120V           |  |  |
| Glass Details      | Opal Glass     |  |  |
| Location           | Dry            |  |  |
| Bulbs Included     | No             |  |  |