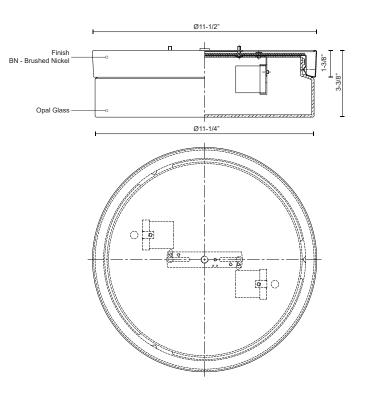

## SPECIFICATION DETAILS

| Fixture Dimensions | D11-1/2" x H3-3/8"             |
|--------------------|--------------------------------|
| Lamp Type          | Incandescent, A19, Medium Base |
| Wattage            | 2 x 40W                        |
| Voltage            | 120V                           |
| Glass Details      | Opal Glass                     |
| Location           | Dry                            |
| Bulbs Included     | No                             |
| Paint Finish       | BN01                           |
|                    |                                |