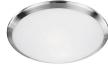

## **FLUSH MOUNT**

51562BN Brushed Nickel

51562CH Chrome

# **DESCRIPTION**

**PROJECT** 

Two lamp flush mount ceiling fixture with white opal glass and your choice of brushed nickel or chrome metal finish.