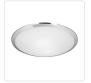

## **FLUSH MOUNT**

51562BN Brushed Nickel

51562CH Chrome

# **DESCRIPTION**

**PROJECT** 

Two lamp flush mount ceiling fixture with white opal glass and your choice of brushed nickel or chrome metal finish.