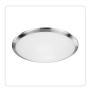

## **FLUSH MOUNT**

51562BN Brushed Nickel

51562CH Chrome

# **DESCRIPTION**

**PROJECT** 

Two lamp flush mount ceiling fixture with white opal glass and your choice of brushed nickel or chrome metal finish.