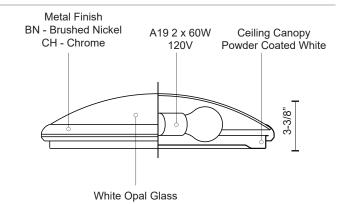

## **SPECIFICATION DETAILS**

| Fixture Dimensions | D15" x H3-3/8"                 |
|--------------------|--------------------------------|
| Lamp Type          | Incandescent, A19, Medium Base |
| Wattage            | 2 x 60W                        |
| Voltage            | 120V                           |
| Glass Details      | Opal Glass                     |
| Location           | Dry                            |
| Bulbs Included     | No                             |
| Paint Finish       | BN01; CH01;                    |

# **DESCRIPTION**

**PROJECT** 

Two lamp flush mount ceiling fixture with white opal glass and your choice of brushed nickel or chrome metal finish.