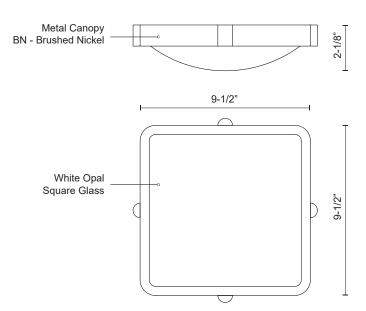

## **SPECIFICATION DETAILS**

| Fixture Dimensions   | W9-1/2" x L9-1/2" x H2-1/8"                                |  |  |
|----------------------|------------------------------------------------------------|--|--|
| Light Source         | AC LED Module                                              |  |  |
| Wattage              | 18W                                                        |  |  |
| Total Lumens         | 1300lm                                                     |  |  |
| Delivered Lumens     | 844lm                                                      |  |  |
| Voltage              | 120V                                                       |  |  |
| Color Temperature    | 3000K                                                      |  |  |
| CRI (Ra)             | 90CRI                                                      |  |  |
| Optional Color Temps | 2700K - 5000K Available, Minimum Order Quantities<br>Apply |  |  |
| LED Rated Life       | 50,000 hours                                               |  |  |
| Dimming              | 100% - 10%, ELV Dimmer (Not Included)                      |  |  |
| Glass Details        | Opal Glass                                                 |  |  |
| Location             | Dry                                                        |  |  |
| Mounting Style       | All Orientation; Ceiling and Wall;                         |  |  |
| Paint Finish         | BN01                                                       |  |  |
| Finish Option(s)     | Brushed Nickel                                             |  |  |
|                      |                                                            |  |  |