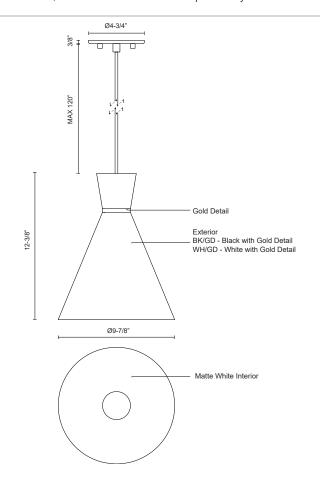

#### **SPECIFICATION DETAILS**

| Fixture Dimensions       | D9-7/8" x H12-3/8"                                      |  |  |  |  |
|--------------------------|---------------------------------------------------------|--|--|--|--|
| Lamp Type                | Incandescent, Medium Base                               |  |  |  |  |
| Wattage                  | 1 x 60W                                                 |  |  |  |  |
| Voltage                  | 120V                                                    |  |  |  |  |
| Shade Details            | Spun Aluminum Shade                                     |  |  |  |  |
| Adjustable               | Yes                                                     |  |  |  |  |
| Wire Length              | 120" Max                                                |  |  |  |  |
| Wire Type                | BK/GD - Black Braided Cord; WH/GD - White Braided Cord; |  |  |  |  |
| Minimum Hang Height      | 16"                                                     |  |  |  |  |
| Sloped Ceiling Adaptable | Yes                                                     |  |  |  |  |
| Location                 | Dry                                                     |  |  |  |  |
| Bulbs Included           | No                                                      |  |  |  |  |
| Illumination Direction   | Downlight                                               |  |  |  |  |
| Canopy Dimensions        | D4-3/4" x H3/8"                                         |  |  |  |  |

#### **DESCRIPTION**

**PROJECT** 

Single-lamp pendant with conical aluminum shade with fine powdercoated finishes and anodized gold ring detail. Exterior shade colors are white or black, with matte white interior. Suspended by cloth cable