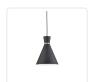

### **PENDANTS**

493210-BK/GD Black with Gold detail

493210-WH/GD White with Gold detail

#### **DESCRIPTION**

**PROJECT** 

Single-lamp pendant with conical aluminum shade with fine powdercoated finishes and anodized gold ring detail. Exterior shade colors are white or black, with matte white interior. Suspended by cloth cable