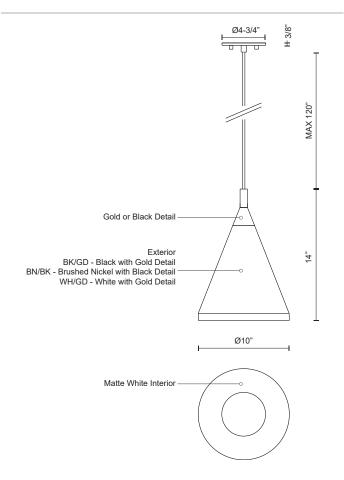

492710-BK/GD

Black with Gold

detail

**Fixture Dimensions** 

Lamp Type

Wattage

Voltage

Shade Details

## DESCRIPTION

Single lamp pendant with conical aluminum shade with fine powdercoated or plated finishes with contrasting finial. Exterior shade colors are black or white with gold detail or brushed nickel with black detail. Suspended by cloth cable. Available in 3 sizes.

\* For custom options, consult factory for details.

\* For warranty information, please visit www.kuzcolighting.com/warranty

492710-BN/BK

Brushed Nickel with

Black detail

D10" x H14"

1 x 60W

120V

Yes

18"

Yes

Dry

No

D4-3/4" x H3/8"

120" Max

Incandescent, Medium Base

Spun Aluminum Shade

492710-WH/GD

White with Gold

detail

BK, BN - Black Braided Cord; WH - White Braided Cord;

KUZCO

CANADA: 19054 28TH AVENUE - SURREY, BC V3Z 6M3 USA: 3035 E. LONE MOUNTAIN ROAD - LAS VEGAS, NV 89081