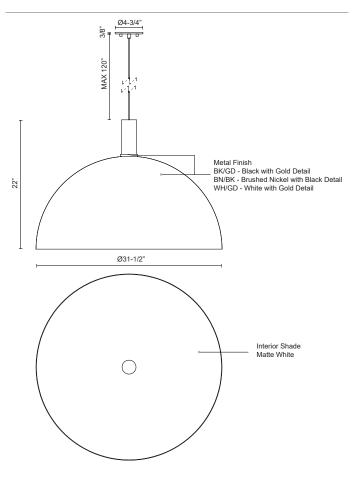

## SPECIFICATION DETAILS

detail

| Fixture Dimensions                                          | D31-1/2" x H22"                                           |
|-------------------------------------------------------------|-----------------------------------------------------------|
| Lamp Type                                                   | Incandescent, Medium Base                                 |
| Wattage                                                     | 1 x 60W                                                   |
| Voltage                                                     | 120V                                                      |
| Shade Details                                               | Spun Aluminum Shade                                       |
| Adjustable                                                  | Yes                                                       |
| Wire Length                                                 | 120" Max                                                  |
|                                                             |                                                           |
| Wire Type                                                   | BK, BN - Black Braided Cord; WH - White Braided Cord;     |
| Wire Type<br>Minimum Hang Height                            | BK, BN - Black Braided Cord; WH - White Braided Cord; 24" |
|                                                             |                                                           |
| Minimum Hang Height                                         | 24"                                                       |
| Minimum Hang Height<br>Sloped Ceiling Adaptable             | 24"<br>Yes                                                |
| Minimum Hang Height<br>Sloped Ceiling Adaptable<br>Location | 24"<br>Yes<br>Dry                                         |

\* For custom options, consult factory for details.

\* For warranty information, please visit www.kuzcolighting.com/warranty

Single-lamp pendant with aluminum dome shade showcasing powdercoated or plated finishes with metal details and a matte white interior. Exterior shade colors are black, brushed nickel, or white. Suspended by cloth cable. Available in three sizes.