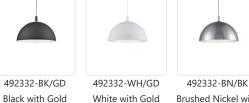

## ARCHIBALD 492332 PENDANTS

detail

Brushed Nickel with Black detail

\* For custom options, consult factory for details.

\* For warranty information, please visit www.kuzcolighting.com/warranty

Single-lamp pendant with aluminum dome shade showcasing powdercoated or plated finishes with metal details and a matte white interior. Exterior shade colors are black, brushed nickel, or white. Suspended by cloth cable. Available in three sizes.