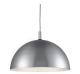

## ARCHIBALD 492332 PENDANTS

detail

Brushed Nickel with Black detail

\* For custom options, consult factory for details.

\* For warranty information, please visit www.kuzcolighting.com/warranty

Single-lamp pendant with aluminum dome shade showcasing powdercoated or plated finishes with metal details and a matte white interior. Exterior shade colors are black, brushed nickel, or white. Suspended by cloth cable. Available in three sizes.