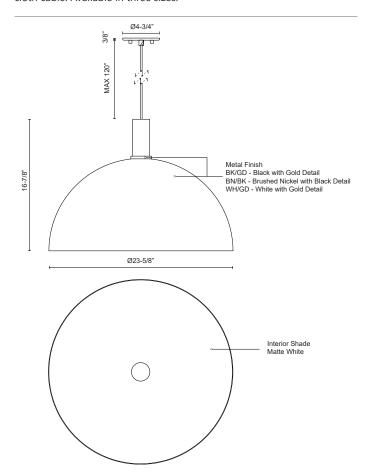

#### **SPECIFICATION DETAILS**

| Fixture Dimensions       | D23-5/8" x H16-7/8"<br>Incandescent, Medium Base      |  |  |
|--------------------------|-------------------------------------------------------|--|--|
| Lamp Type                |                                                       |  |  |
| Wattage                  | 1 x 60W                                               |  |  |
| Voltage                  | 120V                                                  |  |  |
| Shade Details            | Spun Aluminum Shade<br>Yes                            |  |  |
| Adjustable               |                                                       |  |  |
| Wire Length              | 120" Max                                              |  |  |
| Wire Type                | BK, BN - Black Braided Cord; WH - White Braided Cord; |  |  |
| Minimum Hang Height      | 20"                                                   |  |  |
| Sloped Ceiling Adaptable | Yes                                                   |  |  |
| Location                 | Dry                                                   |  |  |
| Bulbs Included           | No                                                    |  |  |
| Illumination Direction   | Downlight                                             |  |  |
| Canopy Dimensions        | D4-3/4" x H3/8"                                       |  |  |