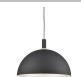

#### **DESCRIPTION**

**PROJECT** 

Single-lamp pendant with aluminum dome shade showcasing powder-coated or plated finishes with metal details and a matte white interior. Exterior shade colors are black, brushed nickel, or white. Suspended by cloth cable. Available in three sizes.