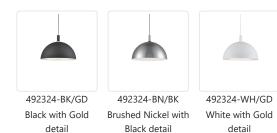

#### **DESCRIPTION**

**PROJECT** 

Single-lamp pendant with aluminum dome shade showcasing powder-coated or plated finishes with metal details and a matte white interior. Exterior shade colors are black, brushed nickel, or white. Suspended by cloth cable. Available in three sizes.