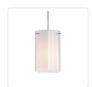

#### **DESCRIPTION**

**PROJECT** 

Single lamp pendant with white cylinder glass and opal inner cylinder glass with brushed nickel details.