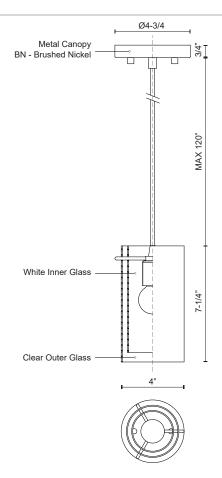

#### **SPECIFICATION DETAILS**

| Fixture Dimensions       | D4" x H7-1/4"                           |  |  |
|--------------------------|-----------------------------------------|--|--|
| Lamp Type                | Incandescent, A19 or PAR20, Medium Base |  |  |
| Wattage                  | 1 x 60W                                 |  |  |
| Voltage                  | 120V                                    |  |  |
| Shade Details            | Clear Glass Shade                       |  |  |
| Glass Details            | Opal Glass                              |  |  |
| Adjustable               | Yes                                     |  |  |
| Wire Length              | 120" Max                                |  |  |
| Wire Type                | Clear SVT Cord                          |  |  |
| Minimum Hang Height      | 10"                                     |  |  |
| Sloped Ceiling Adaptable | Yes                                     |  |  |
| Location                 | Dry                                     |  |  |
| Bulbs Included           | No                                      |  |  |
| Illumination Direction   | Omni-directional                        |  |  |
| Canopy Dimensions        | D4-3/4" x H3/4"                         |  |  |
| Paint Finish             | BN01                                    |  |  |