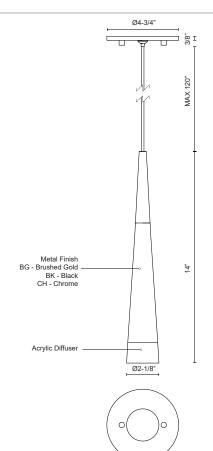

#### SPECIFICATION DETAILS

| Fixture Dimensions       | H14" x D2-1/8"                                             |
|--------------------------|------------------------------------------------------------|
| Light Source             | AC LED Module                                              |
| Wattage                  | 6W                                                         |
| Total Lumens             | 400lm                                                      |
| Delivered Lumens         | CH-265Im                                                   |
| Voltage                  | 120V                                                       |
| Color Temperature        | 3000К                                                      |
| CRI (Ra)                 | 90CRI                                                      |
| Optional Color Temps     | 2700K - 5000K Available, Minimum Order Quantities<br>Apply |
| LED Rated Life           | 50,000 hours                                               |
| Dimming                  | 100% - 10%, ELV Dimmer (Not Included)                      |
| Diffuser Details         | White Acrylic Diffuser                                     |
| Adjustable               | Yes                                                        |
| Wire Length              | 120" Max                                                   |
| Wire Type                | Clear SSL Wire                                             |
| Minimum Hang Height      | 20"                                                        |
| Sloped Ceiling Adaptable | Yes                                                        |
| Location                 | Dry                                                        |
| Illumination Direction   | Up and Down                                                |
| Canopy Dimensions        | D4-3/4" x H3/8"                                            |
| Paint Finish             | BG01; BK01; CH01;                                          |
|                          |                                                            |

## DESCRIPTION

Single LED lamp pendant, slender cone-shaped cylinder with acrylic top and bottom of cone which lights up on both ends. Equipped with our powerful 120V AC LED technology. Chrome finish: available in a variety of multi-pendant options see series for family details. Black and Gold finish: build your own configuration, choose how many pendants and choose the canopy shape and size accordingly.