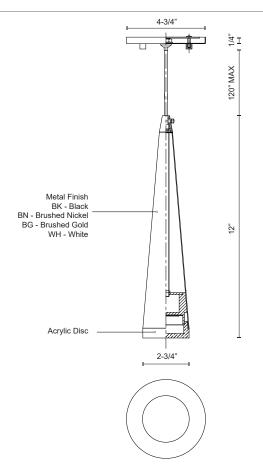

## SPECIFICATION DETAILS

| Fixture Dimensions       | D2-3/4" x H12"                                             |
|--------------------------|------------------------------------------------------------|
| Light Source             | AC LED Module                                              |
| Wattage                  | 9W                                                         |
| Total Lumens             | 600lm                                                      |
| Delivered Lumens         | 339lm                                                      |
| Voltage                  | 120V                                                       |
| Color Temperature        | 3000K                                                      |
| CRI (Ra)                 | 90CRI                                                      |
| Optional Color Temps     | 2700K - 5000K Available, Minimum Order Quantities<br>Apply |
| LED Rated Life           | 50,000 hours                                               |
| Dimming                  | 100% - 10%, ELV Dimmer (Not Included)                      |
| Diffuser Details         | Acrylic diffuser                                           |
| Adjustable               | Yes                                                        |
| Wire Length              | 120" Max                                                   |
| Wire Type                | Clear SSL Wire                                             |
| Minimum Hang Height      | 15"                                                        |
| Sloped Ceiling Adaptable | Yes                                                        |
| Location                 | Dry                                                        |
| CEC Title 24 JA8         | Yes, JA8-2022                                              |
| Canopy Dimensions        | D4-3/4" x H1/4"                                            |
| Paint Finish             | BG01; BK01; BN01; WH01;                                    |

## DESCRIPTION Single LED pend

COMMENT

Single LED pendant, sleek conical shape with clear acrylic diffuser. Round canopy matches the selected finish. Equipped with our powerful 120V AC LED technology, available in three different sizes 12", 24" and 36"