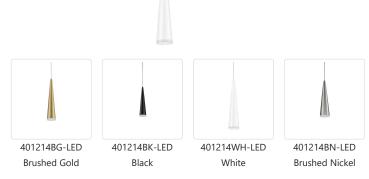

## SPECIFICATION DETAILS

| Fixture Dimensions       | D2-3/4" x H12"                                             |
|--------------------------|------------------------------------------------------------|
| Light Source             | AC LED Module                                              |
| Wattage                  | 9W                                                         |
| Total Lumens             | 600lm                                                      |
| Delivered Lumens         | 339lm                                                      |
| Voltage                  | 120V                                                       |
| Color Temperature        | 3000K                                                      |
| CRI (Ra)                 | 90CRI                                                      |
| Optional Color Temps     | 2700K - 5000K Available, Minimum Order Quantities<br>Apply |
| LED Rated Life           | 50,000 hours                                               |
| Dimming                  | 100% - 10%, ELV Dimmer (Not Included)                      |
| Diffuser Details         | Acrylic diffuser                                           |
| Adjustable               | Yes                                                        |
| Wire Length              | 120" Max                                                   |
| Wire Type                | Clear SSL Wire                                             |
| Minimum Hang Height      | 15"                                                        |
| Sloped Ceiling Adaptable | Yes                                                        |
| Location                 | Dry                                                        |
| CEC Title 24 JA8         | Yes, JA8-2022                                              |
| Canopy Dimensions        | D4-3/4" x H1/4"                                            |
| Paint Finish             | BG01; BK01; BN01; WH01;                                    |

## DESCRIPTION Single LED pend

COMMENT

Single LED pendant, sleek conical shape with clear acrylic diffuser. Round canopy matches the selected finish. Equipped with our powerful 120V AC LED technology, available in three different sizes 12", 24" and 36"