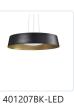

## SAMPSON 401207-LED PENDANTS

401207WH-LED White

### DESCRIPTION

The Sampson pendant envelops a luminous opal dome that casts light down and outward, showcasing the metallic inner shade coating. Contrasting the powder-coated interior the substantial surfaces of the drum exterior are matte, emphasizing the visual impact of the lamp. Available in two curated color combinations, Black with Gold or White with Silver.