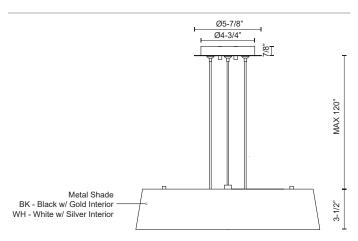

### SPECIFICATION DETAILS

| Fixture Dimensions       | D16-1/2" x H3-1/2"                                         |
|--------------------------|------------------------------------------------------------|
| Light Source             | AC LED Module                                              |
| Wattage                  | 26W                                                        |
| Total Lumens             | 1600lm                                                     |
| Delivered Lumens         | BK-957lm; WH-975lm;                                        |
| Voltage                  | 120V                                                       |
| Color Temperature        | 3000К                                                      |
| CRI (Ra)                 | 90CRI                                                      |
| Optional Color Temps     | 2700K - 5000K Available, Minimum Order Quantities<br>Apply |
| LED Rated Life           | 50,000 hours                                               |
| Dimming                  | 100% - 10%, ELV Dimmer (Not Included)                      |
| Diffuser Details         | White Acrylic Diffuser                                     |
| Shade Details            | Spun Aluminum Shade                                        |
| Adjustable               | Yes                                                        |
| Wire Length              | 120" Max                                                   |
| Wire Type                | Clear SSL Wire                                             |
| Minimum Hang Height      | 8"                                                         |
| Sloped Ceiling Adaptable | Yes                                                        |
| Location                 | Dry                                                        |
| CEC Title 24 JA8         | Yes, JA8-2022                                              |
| Energy Star Certified    | Energy Star Compliant                                      |
| Canopy Dimensions        | D5-7/8" x H7/8"                                            |
| Paint Finish             | BK01; WH01;                                                |
|                          |                                                            |