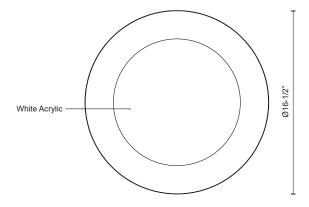

### SPECIFICATION DETAILS

| Fixture Dimensions       | D16-1/2" x H3-1/2"                                         |
|--------------------------|------------------------------------------------------------|
| Light Source             | AC LED Module                                              |
| Wattage                  | 26W                                                        |
| Total Lumens             | 1600lm                                                     |
| Delivered Lumens         | BK-957lm; WH-975lm;                                        |
| Voltage                  | 120V                                                       |
| Color Temperature        | 3000К                                                      |
| CRI (Ra)                 | 90CRI                                                      |
| Optional Color Temps     | 2700K - 5000K Available, Minimum Order Quantities<br>Apply |
| LED Rated Life           | 50,000 hours                                               |
| Dimming                  | 100% - 10%, ELV Dimmer (Not Included)                      |
| Diffuser Details         | White Acrylic Diffuser                                     |
| Shade Details            | Spun Aluminum Shade                                        |
| Adjustable               | Yes                                                        |
| Wire Length              | 120" Max                                                   |
| Wire Type                | Clear SSL Wire                                             |
| Minimum Hang Height      | 8"                                                         |
| Sloped Ceiling Adaptable | Yes                                                        |
| Location                 | Dry                                                        |
| CEC Title 24 JA8         | Yes, JA8-2022                                              |
| Energy Star Certified    | Energy Star Compliant                                      |
| Canopy Dimensions        | D5-7/8" x H7/8"                                            |
| Paint Finish             | BK01; WH01;                                                |
|                          |                                                            |