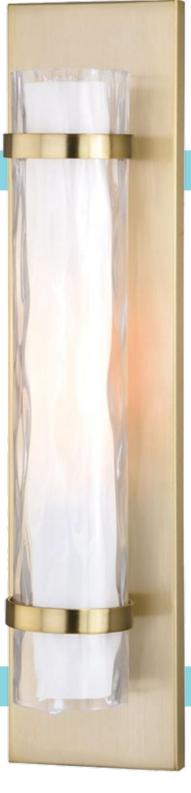

PHOTO CREDIT: LISA ROMEREIN

With its latticework arrangement of tubular lights, the Draven series boasts Contemporary flair. Brushed Gold accent rings and opal finial diffusers are finishing touches.

Draven can be ordered in multiple chandelier and wall sconce versions. 