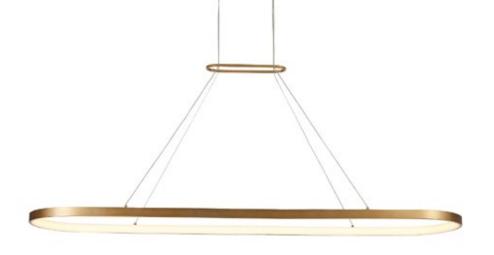

PHOTO CREDIT: LISA ROMEREIN

With its latticework arrangement of tubular lights, the Draven series boasts Contemporary flair. Brushed Gold accent rings and opal finial diffusers are finishing touches.

Draven can be ordered in multiple chandelier and wall sconce versions. 