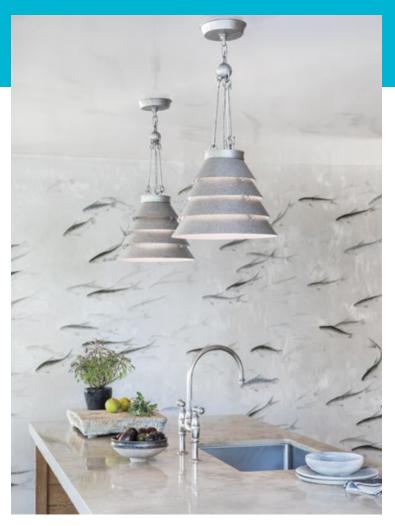

## **VAXCEL**

This vertical 1-light sconce, from the VILO Collection, blends simplicity with sophistication. The Golden Brass finish on the brass backplate complements the water glass diffuser. www.vaxcel.com