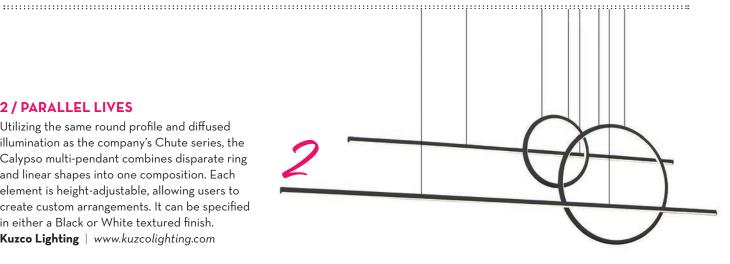

## **2 / PARALLEL LIVES**

Utilizing the same round profile and diffused illumination as the company's Chute series, the Calypso multi-pendant combines disparate ring and linear shapes into one composition. Each element is height-adjustable, allowing users to create custom arrangements. It can be specified in either a Black or White textured finish. Kuzco Lighting | www.kuzcolighting.com