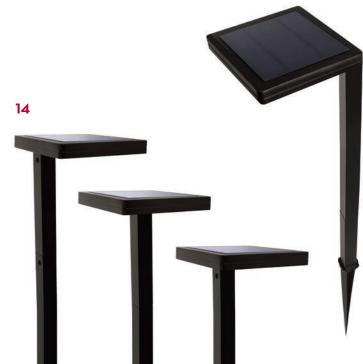

## 14. GAMA SONIC

The GS-117 is a contemporary outdoor solar pathway light that can be installed in various configurations. Attach the sleek, Minimalist lamp head to its post in three ways: corner, center, or side. Place this solar light in any area that receives at least 4-6 hours of direct sunlight each day and the light will shine at 80 lumens from dusk until dawn. Dual CCT control allows for either 2700K or bright 5000K light. www.gamasonic.com **4525 TM**