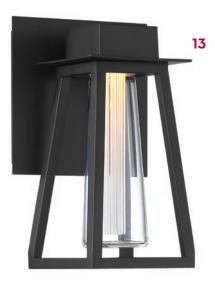

## **13. MODERN FORMS**

The new Avant Garde lantern collection - available in 3 sizes - features a classic profile with a clear mouth-blown glass element. Inside, a 90 CRI Edison bulb operates with a universal voltage driver in the canopy. The lantern dims with ELV, TRIAC, and O-10V dimmers. www.modernforms.com **3101 TM & 4808 TM** 