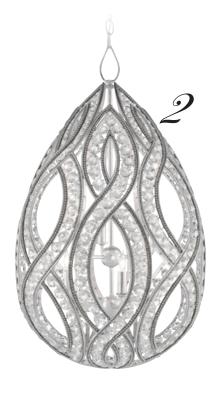

below. www.2ndave.com

2. The curlicues on CURREY & CO.'s Galliard chandelier are covered in rhinestones and crystals, bringing a shot of shine when the 6 lights are switched on. Its wrought iron frame wears a Silver Ice finish, adding to the glam factor. www.curreyco.com