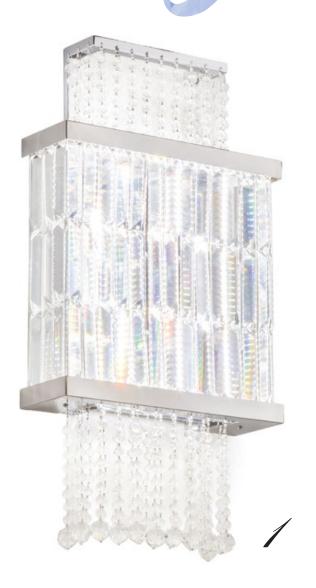

## A COURSE IN Latest designs in the material bring it from traditional air to modern taste.

1. Luxurious, jewelry-inspired elements elevate the 13-inch Beckam wall sconce from 2ND AVE LIGHTING.
Crystal baguettes provide prismatic brilliance while illuminated by LEDs for an energy-efficient light source. The baguettes are complemented by rows of crystal beads above and

below. www.2ndave.com

2. The curlicues on CURREY & CO.'s Galliard chandelier are covered in rhinestones and crystals, bringing a shot of shine when the 6 lights are switched on. Its wrought iron frame wears a Silver Ice finish, adding to the glam factor. www.curreyco.com