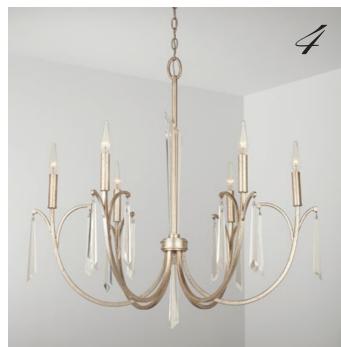

- **3.** The Solaris Collection from **KUZCO** is made of diamond-cut clear crystals that reflect the light to create a sparkling statement. This two-layer dimmable LED chandelier delivers 9,100 lumens. www.kuzcolighting.com
- **4.** Elongated and angle-cut K9 crystals drape elegantly from a Winter Gold frame on the new Gwyneth chandelier from **CAPITAL LIGHTING**. The soft curves of the frame give a fresh shape to the classic idea of a crystal chandelier. www.capitallightingfixture.com