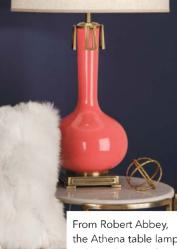

the Athena table lamp is dipped in a Melon glaze and sits on a cast metal base. Features an Aged Brass finish and a heather linen shade. WTC 305(1). www.robertabbey.biz