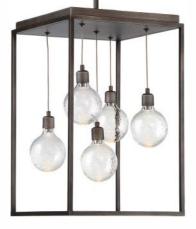

A bold frame defines this fixture from Progress Lighting's Hangar Collection. The modern wire basket forms are finished in Brushed Nickel with graphite accents or Antique Bronze and natural brass accents. TM 3840. www.progresslighting.com