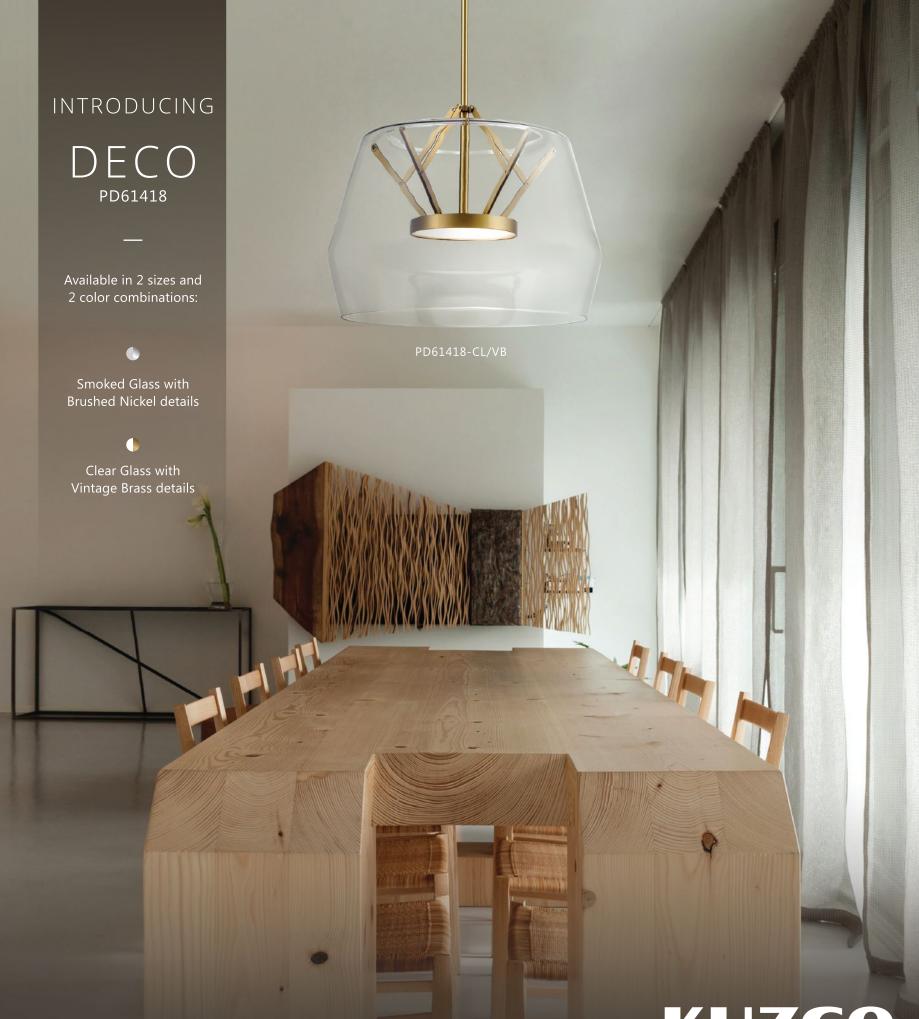

Visit showrooms #3327 and #3321 in the Dallas Market Center to see our new January 2018 collection KUZCO

WWW.KUZCOLIGHTING.COM

Modern Forms is unveiling 27 new fan designs this market that use DC motors powered by WAC LED and controls technology. Pictured here is the Vortex. TM 4808. www.modernforms.com



Emerson's 60-inch Sweep Eco fan exudes a modern vibe and features an EcoMotor that uses up to 75 percent less energy compared to other ceiling fan motors. TM 3907. www.emersonfans.com



The versatile Warner fixture from Kuzco can be oriented vertically or horizontally with indoor or outdoor applications. Available in black, Brushed Nickel, gold and white. TM 3321, 3327. www.kuzcolighting.com





A bold frame defines this fixture from Progress Lighting's Hangar Collection. The moder