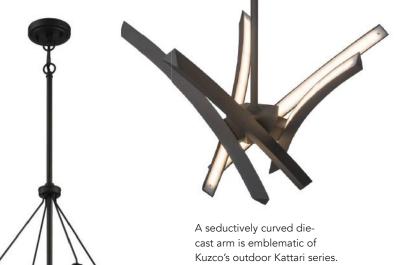

A seductively curved diecast arm is emblematic of Kuzco's outdoor Kattari series. Concealed inset LEDs highlight the flowing geometry and generate an even arc of light. www.kuzcolighting.com

Inspired by the warmth and beauty of hammered copper home accents, the Englewood pendant from Progress Lighting is available in black, Antique Bronze or Antique Pewter. www.progresslighting.com