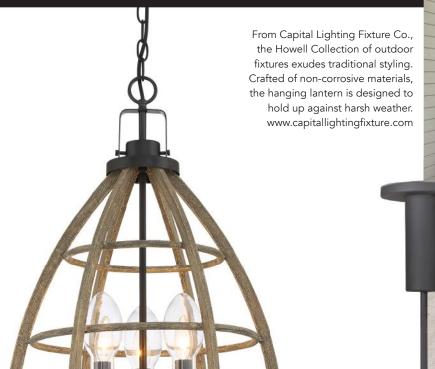

## HANGING OUT

Offering relaxed, nature-inspired lighting, the Luisa three-light outdoor pendant from Savoy House showcases an open, basket-style structure finished in Weathered Birch. Bulbs of clear glass protect the light sources. www.savoyhouse.com