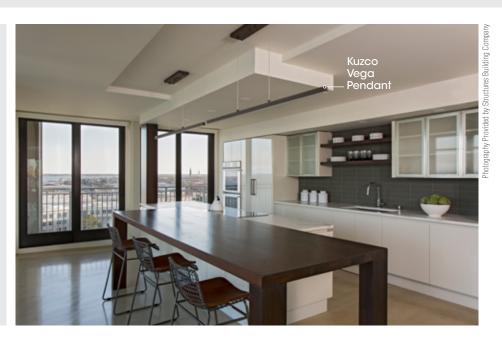

## **MODERN MECCA OF STYLE**

To efficiently plan the narrow space of this downtown kitchen, a galley kitchen with modern cabinetry and an extended countertop for extra workspace and seating were expertly organized.

Builder: Structures Building Company KITCHEN CONTRIBUTORS: Architect: Neal Van Dalen Architect Interior Designer: Donna Parratt of Structures Building Company Cabinetry: Gloss Lacquered Cabinets by Downsview Kitchens Flooring: Treated Concrete Tile: Nemo Glass Tile Backsplash

Appliances: Thermador

Hardware: Emtek Alexander Pulls

For more information, call Structures Building Company at (843) 856-6901 or visit structures.net.