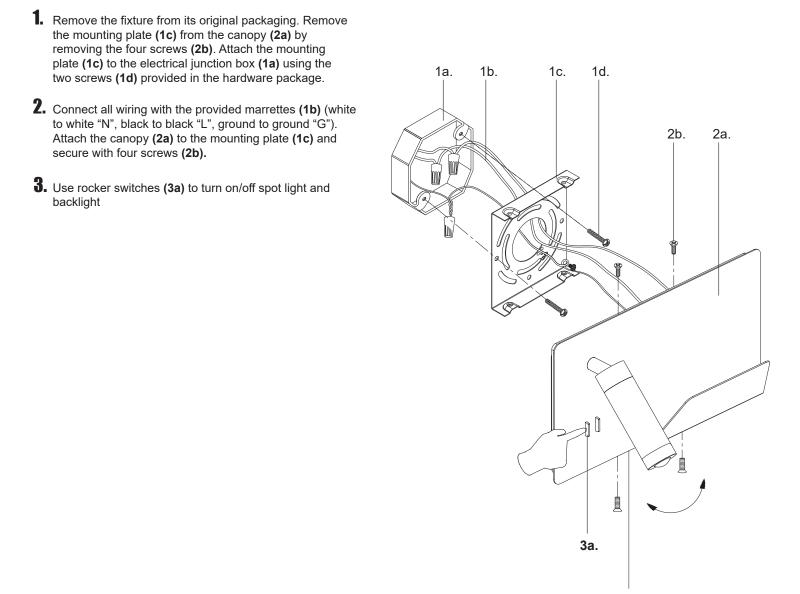

## START FROM HERE

- Make sure POWER is COMPLETELY OFF at the fuse box
- Have your fixture installed by a qualified licensed electrician
- Prepare everything in a clear area
- Wear gloves at all time during this installation
- · Read instructions carefully before you start assembly
- Keep this installation sheet for future reference