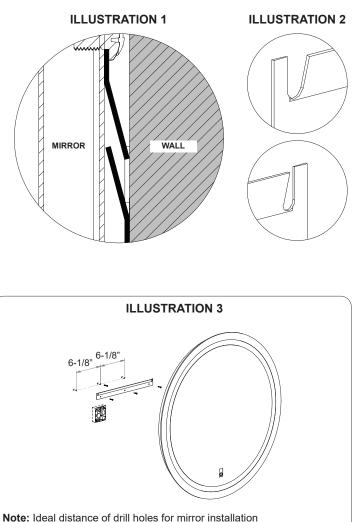

Technical Support: 1-855-855-8926

- Remove mirror from its original package
- Measure, mark location of wall bracket (2a) location, mount to wall with screws (2c) and anchors (2b) (See Illustration 3 for ideal distance measurement) (Note: All screws must be attached directly to stud/structure)
- Make proper electrical connections (black to hot "L", white to neutral "N", ground to "GND") with wire nuts (1a) provided in hardware package to ON/OFF wall switch (wall switch provided by others)

- 4. Bend both wall bracket (2a) tabs back to prevent mirror from sliding side to side (See Illustration 2). Align mirror (3a) mounting bracket to wall bracket (2a) to secure (See Illustration 1)
- **5.** Tap mirror switch **(3b)** to choose color temperature and hold to dim up and down