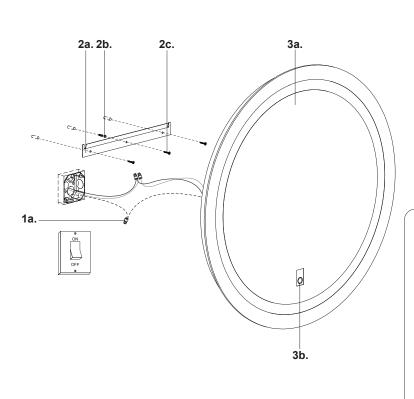

Technical Support: 1-855-855-8926

- Remove mirror from its original package
- Measure, mark location of wall bracket (2a) location, mount to wall with screws (2c) and anchors (2b) (See Illustration 3 for ideal distance measurement) (Note: All screws must be attached directly to stud/structure)
- Make proper electrical connections (black to hot "L", white to neutral "N", ground to "GND") with wire nuts (1a) provided in hardware package to ON/OFF wall switch (wall switch provided by others)

- 4. Bend both wall bracket (2a) tabs back to prevent mirror from sliding side to side (See Illustration 2). Align mirror (3a) mounting bracket to wall bracket (2a) to secure (See Illustration 1)
- **5.** Tap mirror switch **(3b)** to choose color temperature and hold to dim up and down