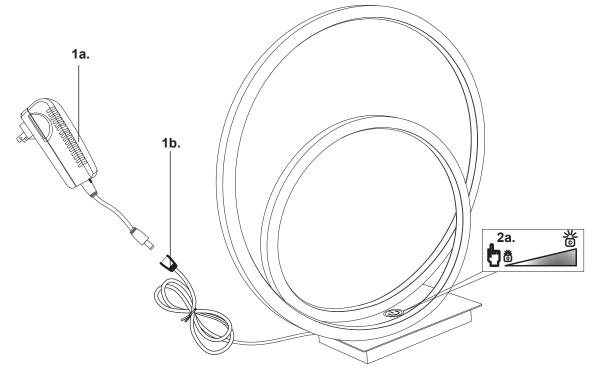

## CAUTION:

TO PREVENT ELECTRIC SHOCK, MATCH WIDE BLADE OF PLUG TO WIDE SLOT

POUR EVITER LES CHOCS ELECTRIQUES, INTRODUIRE LA LAME LA PLUS LARGE DE LA FICHE DANS LA FENTE LA PLUS LARGE

- 1. Remove the fixture from it's original packaging
- 2. Connect driver (1a) to coaxial connector (1b)
- 3. Plug driver (1a) into outlet
- **4.** Touch and hold the switch **(2a)** to dim, touch to turn on/off