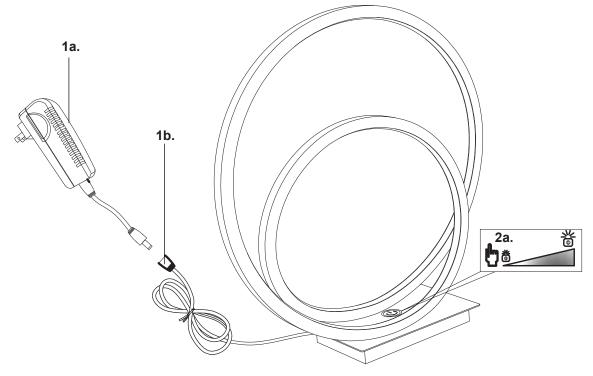

## CAUTION:

TO PREVENT ELECTRIC SHOCK, MATCH WIDE BLADE OF PLUG TO WIDE SLOT

POUR EVITER LES CHOCS ELECTRIQUES, INTRODUIRE LA LAME LA PLUS LARGE DE LA FICHE DANS LA FENTE LA PLUS LARGE

- 1. Remove the fixture from it's original packaging
- 2. Connect driver (1a) to coaxial connector (1b)
- 3. Plug driver (1a) into outlet
- **4.** Touch and hold the switch **(2a)** to dim, touch to turn on/off