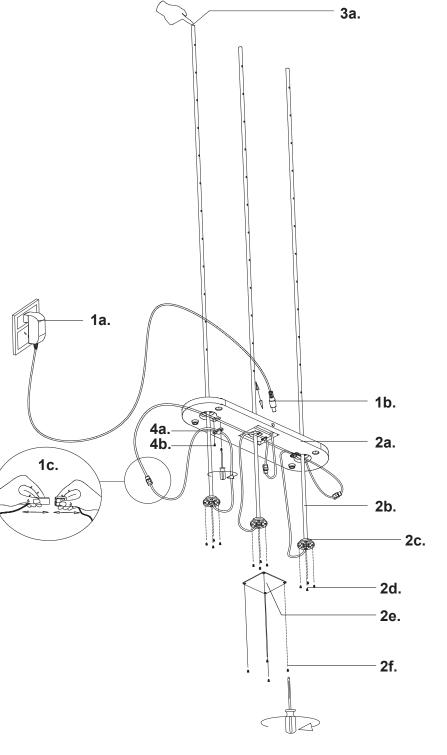

**Technical Support:** 1-855-855-8926

- Remove the fixture from it's original packaging
- Separate base cover (2e) from base (2a) by removing screws (2f) with screw driver
- 3. Insert rod (2b) through hole on base (2a). Pull wire from rod (2b) through base plate (2c) and secure the base plate (2c) to the base with screws (2d). Connect wires together (1c) and secure strain relief (4a) with strain relief screws (4b)
- **4.** Cover base (2a) with base cover (2e) and secure with screws (2f) and screw driver
- **5.** Insert driver connector (1b) to base (2a)
- Plug driver (1a) into outlet
- To activate dimmer, push button (3a) to hold to dim up and down (Note: dimmer controls all three rods)