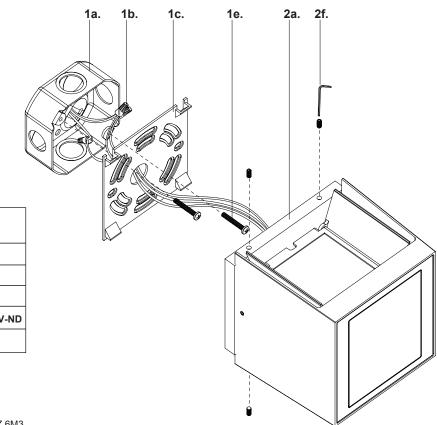

Technical Support: 1-855-855-8926

- 1. Remove fixture from its original package.
- 2. Separate mounting plate (1c) from fixture body (2a) by removing set screws with allen key (2f).
- **3.** Attach mounting plate (1c) to electrical junction box (1a) using junction box screws provided (1e) in hardware package.
- Make proper electrical connections (black to hot "L", white to neutral "N", ground to "GND") with wire nuts (1b) provided in hardware package.
- **5.** Attach fixture body (2a) to mounting plate (1c) with set screws and allen key (2f).

Illustration 1

| PRODUCT<br>ID | PART                   |
|---------------|------------------------|
| 1c.           | XHBSC458-BK            |
| 1e.           | XHPP832-8              |
| 2f.           | XHSSM5-10              |
| LED Driver    | XDR-HEP-LSC9-350-UNV-N |
| Allen Key     | XHAK-M5                |
|               |                        |