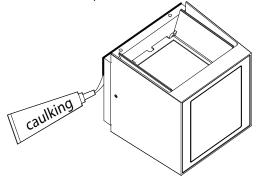

**6.** To prevent moisture from entering the electrical junction box **(1a)** and causing a short, seal around the top and side perimeter between the fixture and the wall surface with weather resistant caulking **(Illustration 1)**. The space at the bottom should be left un-caulked to prevent moisture build up.