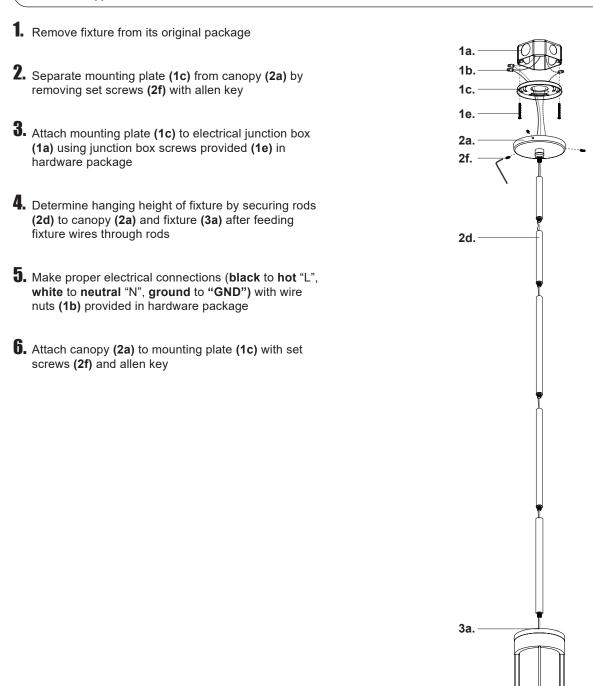

## **LED Exterior Pendant**

## START FROM HERE

- Make sure **POWER** is **COMPLETELY OFF** at the fuse box
- Have your fixture installed by a qualified licensed electrician
- Prepare everything in a clear area
- Wear gloves at all times during this installation
- · Read instructions carefully before you start assembly
- Keep this installation sheet for future reference

## Please Note:

- This Kuzco LED fixture comes with pre-wired LED module(s)
- Unless instructed, Do Not touch any part of the LED module(s) as any unnecessary contact with the module could cause permanent damage
- For dimming, an ELV (Electronic Low Voltage) type of dimmer is required
- · Must be installed on a covered ceiling
- 120V input