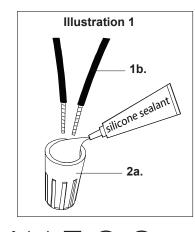

### Note: the low voltage wires are intended for shallow burial - less than 6 inches

- 4. Align fixture thread (1d) (Note: fixture thread (1d) is 1/2-14 NPT) with hole on mounting base (1f) and secure to ground stake (3a) by threading clockwise until it fits snuggly. Secure mounting base (1f) to fixture (1a) with set screws (2b) and allen key
- Fill outdoor rated wire nuts (2a) with silicone sealant (not provided). Cut and strip fixture wires (1b) and connect to transformer wire using outdoor rated wire nuts (2a) provided (Illustration 1)

Technical Support: 1-855-855-8926

- **1.** Remove fixture from its original package
- 2. Drill holes on the hardwood and secure mounting base (1f) with screws (not provided) (Illustration 2)
- **3.** Run wire (1b) from the canopy (1a) and through the mounting hole on top of the ground
- 4. Fill outdoor rated wire nuts (2a) with silicone sealant (not provided). Cut and strip fixture wires (1b) and connect to transformer wire using outdoor rated wire nuts (2a) provided (Illustration 1)

Technical Support: 1-855-855-8926

- 1. Remove fixture from its original package
- 2. Provide means to bring transformer wires to garden light before pouring concrete
- 3. Secure anchor bolts (1h) to mounting guide plate (1g) with hex nuts and washers provided (2c) before concrete cures (Illustration 2)
- 4. After concrete is set, replace mounting guide plate (1g) with mounting base (1f) and secure with hex nuts and washers (2c)
- **5.** Fill outdoor rated wire nuts **(2a)** with silicone sealant (not provided). Cut and strip fixture wires (1b) and connect to transformer wire using outdoor rated wire nuts (2a) provided (Illustration 1)