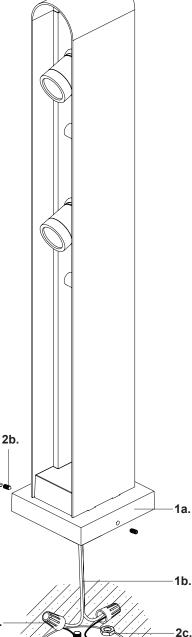

- Technical Support: 1-855-855-8926
- 1. Remove fixture from its original package
- **2.** Run fixture wire (1b) from the canopy (1a) through the mounting hole on top of the ground stake (3a)
- **3.** Run transformer wire (provided by others) to location of intended install

### Note: the low voltage wires are intended for shallow burial - less than 6 inches

- 4. Align fixture thread (1d) (Note: fixture thread (1d) is 1/2-14 NPT) with hole on mounting base (1f) and secure to ground stake (3a) by threading clockwise until it fits snuggly. Secure mounting base (1f) to fixture (1a) with set screws (2b) and allen key
- Fill outdoor rated wire nuts (2a) with silicone sealant (not provided). Cut and strip fixture wires (1b) and connect to transformer wire using outdoor rated wire nuts (2a) provided (Illustration 1)

Note: for multiple low-voltage garden light installation daisy-chain low voltage wire to each fixture from 12VAC transformer

**5.** Secure canopy (1a) to mounting base (1f) with set screw (2b) and allen key provided

Note: for multiple low-voltage garden light installation daisy-chain low voltage wire to each fixture from 12VAC transformer

**6.** Secure canopy (1a) to mounting base (1f) with set screw (2b) and allen key provided