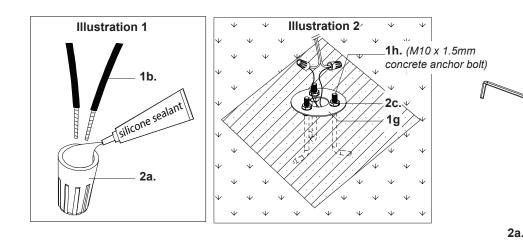

### Note: the low voltage wires are intended for shallow burial - less than 6 inches

- 4. Align fixture thread (1d) (Note: fixture thread (1d) is 1/2-14 NPT) with hole on mounting base (1f) and secure to ground stake (3a) by threading clockwise until it fits snuggly. Secure mounting base (1f) to fixture (1a) with set screws (2b) and allen key
- Fill outdoor rated wire nuts (2a) with silicone sealant (not provided). Cut and strip fixture wires (1b) and connect to transformer wire using outdoor rated wire nuts (2a) provided (Illustration 1)

Technical Support: 1-855-855-8926

- 1. Remove fixture from its original package
- 2. Provide means to bring transformer wires to garden light before pouring concrete
- 3. Secure anchor bolts (1h) to mounting guide plate (1g) with hex nuts and washers provided (2c) before concrete cures (Illustration 2)
- 4. After concrete is set, replace mounting guide plate (1g) with mounting base (1f) and secure with hex nuts and washers (2c)
- **5.** Fill outdoor rated wire nuts **(2a)** with silicone sealant (not provided). Cut and strip fixture wires (1b) and connect to transformer wire using outdoor rated wire nuts (2a) provided (Illustration 1)