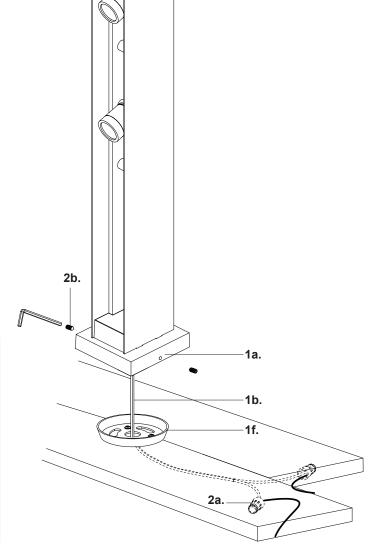

Technical Support: 1-855-855-8926

- **1.** Remove fixture from its original package
- 2. Drill holes on the hardwood and secure mounting base (1f) with screws (not provided) (Illustration 2)
- **3.** Run wire (1b) from the canopy (1a) and through the mounting hole on top of the ground
- 4. Fill outdoor rated wire nuts (2a) with silicone sealant (not provided). Cut and strip fixture wires (1b) and connect to transformer wire using outdoor rated wire nuts (2a) provided (Illustration 1)

Note: for multiple low-voltage garden light installation daisy-chain low voltage wire to each fixture from 12VAC transformer

**5.** Secure canopy (1a) to mounting base (1f) with set screw (2b) and allen key provided