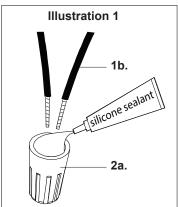

### Note: the low voltage wires are intended for shallow burial - less than 6 inches

- 4. Align fixture thread (1d) (Note: fixture thread (1d) is 1/2-14 NPT) with hole on mounting base (1f) and secure to ground stake (3a) by threading clockwise until it fits snuggly. Secure mounting base (1f) to fixture (1a) with set screws (2b) and allen key
- Fill outdoor rated wire nuts (2a) with silicone sealant (not provided). Cut and strip fixture wires (1b) and connect to transformer wire using outdoor rated wire nuts (2a) provided (Illustration 1)

Technical Support: 1-855-855-8926

- **1.** Remove fixture from its original package
- 2. Drill holes on the hardwood and secure mounting base (1f) with screws (not provided) (Illustration 2)
- **3.** Run wire (1b) from the canopy (1a) and through the mounting hole on top of the ground
- 4. Fill outdoor rated wire nuts (2a) with silicone sealant (not provided). Cut and strip fixture wires (1b) and connect to transformer wire using outdoor rated wire nuts (2a) provided (Illustration 1)

Technical Support: 1-855-855-8926

- 1. Remove fixture from its original package
- 2. Provide means to bring transformer wires to garden light before pouring concrete
- 3. Secure anchor bolts (1h) to mounting guide plate (1g) with hex nuts and washers provided (2c) before concrete cures (Illustration 2)
- 4. After concrete is set, replace mounting guide plate (1g) with mounting base (1f) and secure with hex nuts and washers (2c)
- **5.** Fill outdoor rated wire nuts **(2a)** with silicone sealant (not provided). Cut and strip fixture wires (1b) and connect to transformer wire using outdoor rated wire nuts (2a) provided (Illustration 1)