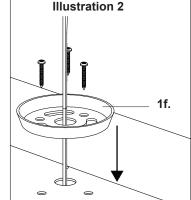

Technical Support: 1-855-855-8926

- **1.** Remove fixture from its original package
- 2. Drill holes on the hardwood and secure mounting base (1f) with screws (not provided) (Illustration 2)
- **3.** Run wire (1b) from the canopy (1a) and through the mounting hole on top of the ground
- 4. Fill outdoor rated wire nuts (2a) with silicone sealant (not provided). Cut and strip fixture wires (1b) and connect to transformer wire using outdoor rated wire nuts (2a) provided (Illustration 1)