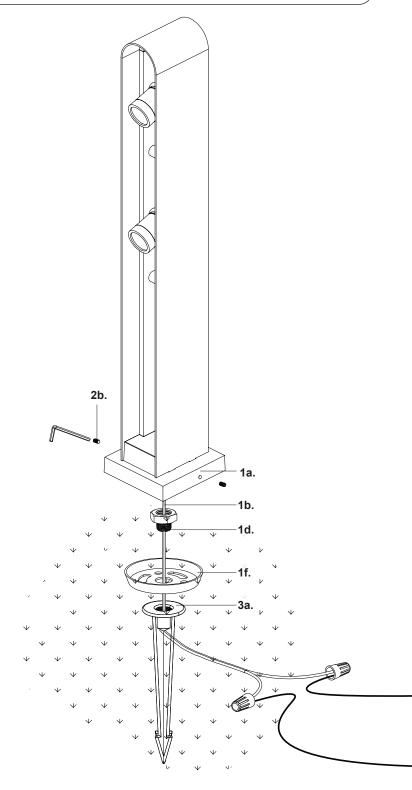

- Technical Support: 1-855-855-8926
- 1. Remove fixture from its original package
- **2.** Run fixture wire (1b) from the canopy (1a) through the mounting hole on top of the ground stake (3a)
- **3.** Run transformer wire (provided by others) to location of intended install

### Note: the low voltage wires are intended for shallow burial - less than 6 inches

- 4. Align fixture thread (1d) (Note: fixture thread (1d) is 1/2-14 NPT) with hole on mounting base (1f) and secure to ground stake (3a) by threading clockwise until it fits snuggly. Secure mounting base (1f) to fixture (1a) with set screws (2b) and allen key
- Fill outdoor rated wire nuts (2a) with silicone sealant (not provided). Cut and strip fixture wires (1b) and connect to transformer wire using outdoor rated wire nuts (2a) provided (Illustration 1)

# Note: for multiple low-voltage garden light installation daisy-chain low voltage wire to each fixture from 12VAC transformer

**6.** Place stake (3a) in desired position and insert into ground until the flange of stake is flush with ground