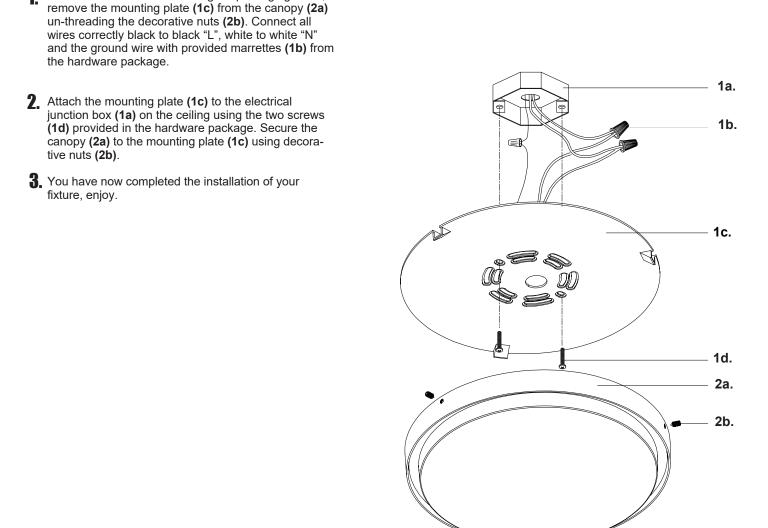

## START FROM HERE

- Make sure power is completely off at the fuse box.
- Have your fixture installed by a qualified licensed electrician.

Remove the fixture from its original packaging. Next,

- · Prepare everything in a clear area.
- Wear gloves at all times during this installation.
- Read instructions carefully before you start assembly.
- Keep this instruction sheet for future reference.