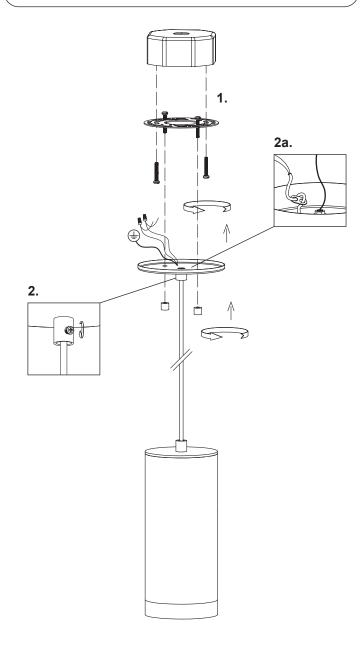

#### Please Note:

- All Kuzco LED fixtures come with pre-wired LED module(s).
- Unless instructed to do so, please do not touch any part of the LED module(s) as any unnecessary contact with the module could cause permanent damage.
- For dimming, an ELV (Electronic Low Voltage) dimmer is required.
- Remove the fixture from its original packaging. Remove the canopy mounting plate from within the canopy and attach it to the electrical junction box on the ceiling using the two screws provided in the hardware package.
- Select the desired length you would like the fixture to hang down from the ceiling (72" maximum). To set the fixture hanging height undo the wire strain relief in the center of the canopy until the electrical wire can move freely. When you have achieved the desired length tighten the wire strain relief in the center of the canopy. (2a) Slide the wire safety grip down the wire until it is as close as possible to where the wire enters the inside of the canopy to firmly lock the wire in place.
- Once your fixture is completely together you can now attach the canopy to the mounting plate, which is attached to the electrical junction box on the ceiling. First attach all wiring with the provided marrets (white to white "N", black to black "L", ground to ground "G"). Align the two holes from the canopy to the two screws pointing down from the mounting plate. Push the screws through the canopy plate so they are poking through, once this is complete you can screw on the decorative nuts until tight.
- You have now completed the installation of your fixture, please enjoy.